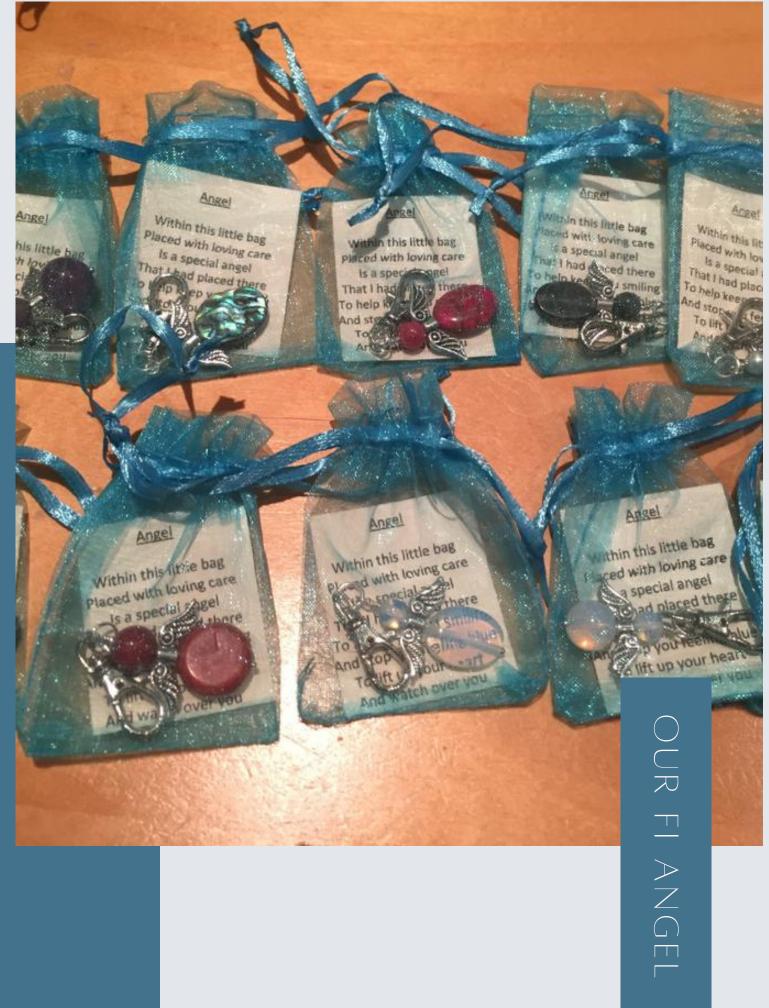

## SHARING THE FI ANGEL'S

It was as if Fi was telling them to keep on going and to have all the adventures that she had wanted to have.

HELPING FRIENDS AND FAMILY They bought all of the angels and asked the lady to make some more. They gave angels to all the people who had helped Fi after her accident and to all of her family and friends

#### who missed Fi.

The people took their angels with them when they went on holidays and adventures and to special places. One angel climbed a mountain whilst another has travelled right around the world!