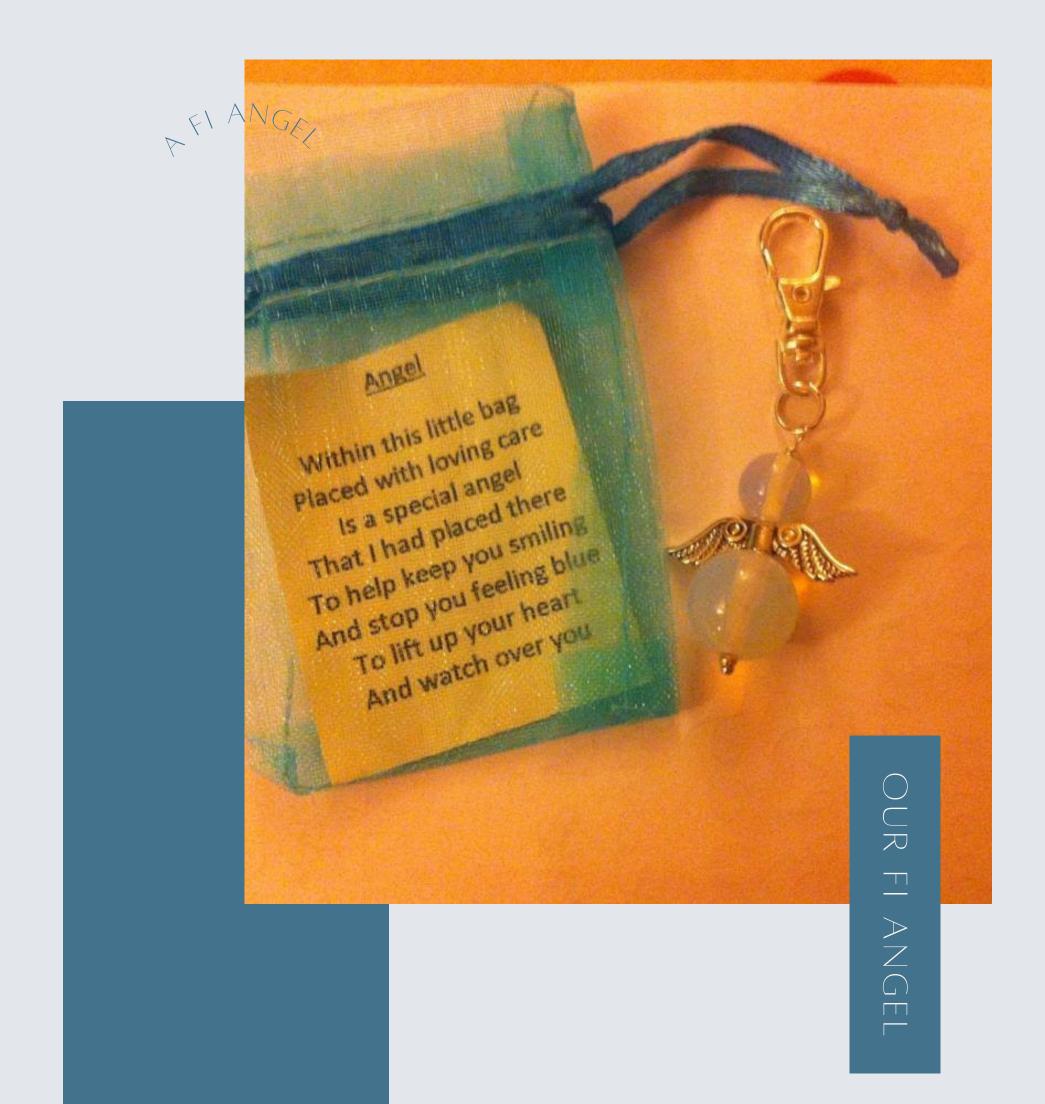

away together to grieve and whilst they were away, they met a lovely lady who was also called Fi. This lady had made lots of little angels. The angels all had a message with them ...

#### ANGEL WITHIN THIS LITTLE BAG PLACED WITH LOVING CARE IS A SPECIAL ANGEL THAT I HAD PLACED THERE TO HELP KEEP YOU SMILING AND STOP YOU FEELING BLUE TO LIFT UP YOUR HEART AND WATCH OVER YOU